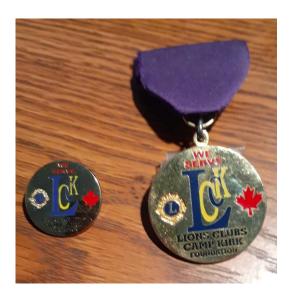

## Lions Clubs Camp Kirk Foundation Fellowship Order Form - PLEASE PRINT

| Name of Recipient                                                                                                                                                                                                                             |    |
|-----------------------------------------------------------------------------------------------------------------------------------------------------------------------------------------------------------------------------------------------|----|
| Name of Lion/Lioness Lion/Leo Club                                                                                                                                                                                                            |    |
| Date of Presentation                                                                                                                                                                                                                          |    |
| Do you wish a representative of LCCKF to present the Fellowship? Yes                                                                                                                                                                          | No |
| Name and Address fellowship is to be delivered to:                                                                                                                                                                                            |    |
|                                                                                                                                                                                                                                               |    |
|                                                                                                                                                                                                                                               |    |
| Phone number                                                                                                                                                                                                                                  |    |
| Payment: Please enclose cheque for \$500.00 per Fellowship ordered, Cheque payable to LCCKF Send orders for Fellowships to – L/L Elaine Umphrey PC 112 – 75 Nine Mile Rd, Beaverton, ON L0K 1A0 (705) 426-9485 or email – garlane.u@gmail.com |    |
| Payment may be made in advance for future orders                                                                                                                                                                                              |    |
| Date application received                                                                                                                                                                                                                     |    |
| Date Fellowship delivered                                                                                                                                                                                                                     |    |
| Date Fellowship presented                                                                                                                                                                                                                     |    |
| For additional orders, please photocopy the above form Please allow 2-3 weeks for engraving/delivery.                                                                                                                                         |    |